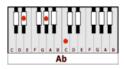

## **GUITAR / KEYBOARD CHORDS:**

**Bbm**= 688666

Eb = xx8886

Gb = xx4322

**Ab**= 466544

F = xx3211

(drum intro)

INTRO: Bbm - Eb