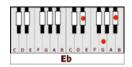

## **GUITAR / KEYBOARD CHORDS:**

**Bbm**= 688666

Eb = xx8886

Gb = xx4322

**Ab**= 466544

F = xx3211

(drum intro)

INTRO: Bbm - Eb