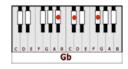

## **GUITAR / KEYBOARD CHORDS:**

**Bbm**= 688666

Eb = xx8886

Gb = xx4322

**Ab**= 466544

F = xx3211

(drum intro)

INTRO: Bbm - Eb