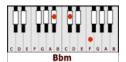

## **GUITAR / KEYBOARD CHORDS:**

**Bbm**= 688666

Eb = xx8886

Gb = xx4322

**Ab**= 466544

F = xx3211

(drum intro)

INTRO: Bbm - Eb